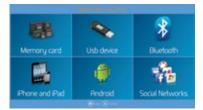

## Integrated photo editing software

Touch screen to begin

Select the source

Select the product size

Select the photos

Order summary

**Printer Status** 

### **Photo Prints - Mobile Application (Optional)**

Transfer and easily print your images via WiFi from your Android and Apple smartphone.