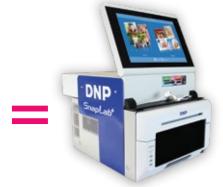

All-in-One Compact

Easy-to-Use

**Multiple Formats** 

Value-added Products

The SL620A is a compact kiosk system, combining a printer, an order terminal, and software. Our dye-sublimation compact kiosk system is the easy winning formula to turbo charge your photo business now!



## Compact and suitable for any retail environment











## Integrated photo editing software



Touch screen to begin



Select the source



Select the product size



Select the photos



Order summary



**Printer Status** 

## Multiple value-added products







Photobooks • Border Prints • ID Photos • And much more!

### **Photo Prints - Mobile Application (Optional)**

Transfer and easily print your images via WiFi from your Android and Apple smartphone.







#### **Wide Variety of Formats and Finishing**

|   | Printer/Media Size | Sheets/Box | Single/Double | Print Size                                                                                         |
|---|--------------------|------------|---------------|----------------------------------------------------------------------------------------------------|
| • | DS620A<br>4