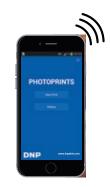

### **Photo Prints - Mobile Application (Optional)**

Transfer and easily print your images via WiFi from your Android and Apple smartphone.