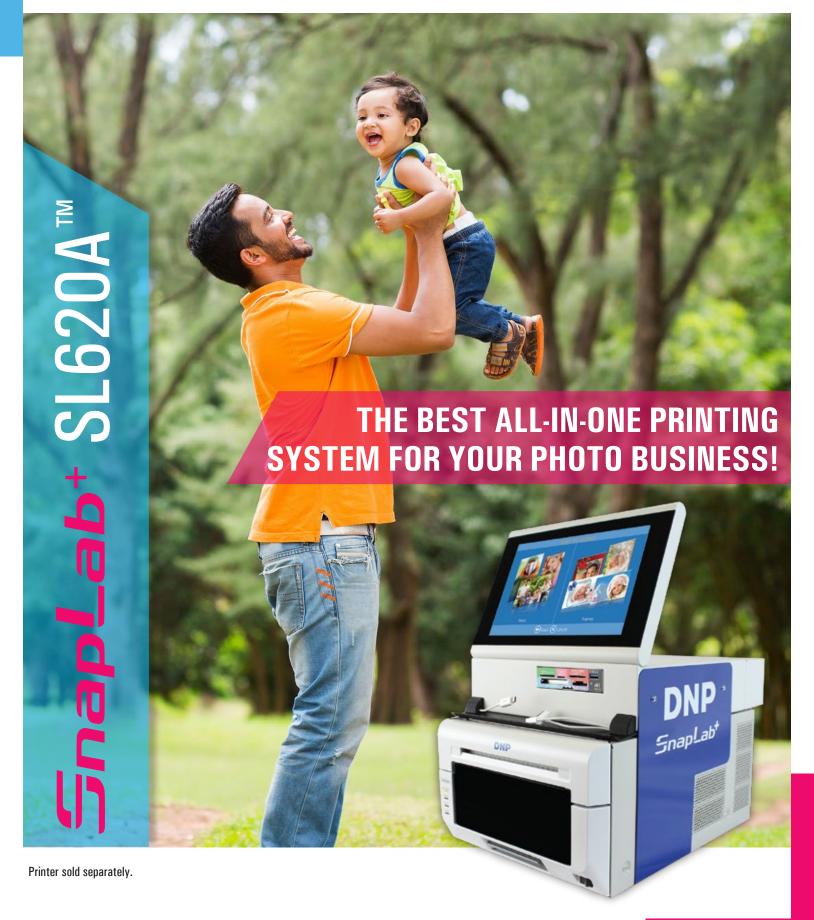

All-in-One Compact

Easy-to-Use

**Multiple Formats** 

Value-added Products

The SL620A is a compact kiosk system, combining a printer, an order terminal, and software. Our dye-sublimation compact kiosk system is the easy winning formula to turbo charge your photo business now!

# SL620A™