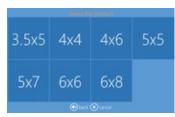

## Integrated photo editing software

Touch screen to begin

Select the source

Select the product size

Select the photos

Order summary

**Printer Status** 

#### **Wide Variety of Formats and Finishing**

|   | Printer/Media Size | Sheets/Box | Single/Double | Print Size                                                                                         |
|---|--------------------|------------|---------------|----------------------------------------------------------------------------------------------------|
| • | DS620A<br>4x6"     | 800        | Single Sided  | 3.5x5″¹<br>4x4″¹<br>4x6″                                                                           |
|   | DS620A<br>5x7"     | 460        | Single Sided  | 3.5x5″ <sup>1,2</sup><br>5x5″¹<br>5x7″                                                             |
|   | DS620A<br>6x8"     | 400        | Single Sided  | 3.5x5" <sup>1,3</sup> 4x4" <sup>1</sup> 4x6" 5x5" <sup>1</sup> 5x7" <sup>1</sup> 6x6" <sup>1</sup> |