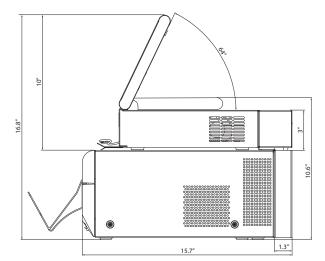

#### **Specifications**

| Kiosk Order Terminal                                        | DS-Tmini                                                                                                 |  |  |
|-------------------------------------------------------------|----------------------------------------------------------------------------------------------------------|--|--|
| External dimensions                                         | 10.8"W x 15.7"D x 10.5-16.8"H                                                                            |  |  |
| Weight                                                      | 40 lbs. (approx.)                                                                                        |  |  |
| Order Terminal                                              |                                                                                                          |  |  |
| External dimensions                                         | 10.8"W x 12.3"D x 3.8-10.1"H                                                                             |  |  |
| Weight                                                      | 10 lbs (approx.)                                                                                         |  |  |
| Interface                                                   | USB 2.0 (4 ports), LAN (1) port                                                                          |  |  |
| Power Supply                                                | 110-240V AC 50/60Hz                                                                                      |  |  |
| Display                                                     | 10.1" Touch Panel Screen IPS, 1200x800px                                                                 |  |  |
| PC Unit                                                     | OS: Windows 8 embedded, 64 bit<br>CPU: Intel Celeron J1900<br>Memory: 4GB DDR3 SO-DIMM<br>HDD: SSD 120GB |  |  |
| Mobile Connectivity                                         | Apple, Android, wireless through DNP app (iOS & Android)                                                 |  |  |
|                                                             | Wired photo transfer from cell phones and wireless **                                                    |  |  |
|                                                             | ** External Router required to support wireless transfer                                                 |  |  |
| Media Reader SD, Micro SD, MS, MS Micro, xD, CF, USB Memory |                                                                                                          |  |  |
| Wireless Printing                                           | Via supplied router and optional free DNP Photo Prints mobile App                                        |  |  |
| Payment (Option)                                            | Remote numeric pad (release order print)                                                                 |  |  |
| Printer Expansion                                           | DS80 / DS80DX / DS620A / DSRX1HS                                                                         |  |  |
| Software Language                                           | English, Spanish, Portuguese, French, and more                                                           |  |  |
| Printer                                                     | DS620A                                                                                                   |  |  |
| External Dimensions                                         | 10.8"W x 14.4"D x 6.7"H                                                                                  |  |  |
| Weight                                                      | 26 lbs. (approx.)                                                                                        |  |  |
| Interface                                                   | USB 2.0                                                                                                  |  |  |
| Power Supply                                                | 110-240V AC 50/60Hz                                                                                      |  |  |
| Print Size                                                  | 4x6", 5x7", 6x8"                                                                                         |  |  |
| Print Speed                                                 | 4x6" - 9.8 sec., 5x7" 14.1 sec., 6x8" 15.7 sec.                                                          |  |  |
| Print Quantity per Roll                                     | 4x6" (400 sheets), 5x7" (230 sheets), 6x8" (200 sheets)                                                  |  |  |
| Print Finishes                                              | Glossy and Matte                                                                                         |  |  |
|                                                             |                                                                                                          |  |  |