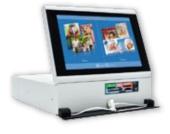

All-in-One Compact

Easy-to-Use

**Multiple Formats** 

Value-added Products

The SL620A is a compact kiosk system, combining a printer, an order terminal, and software. Our dye-sublimation compact kiosk system is the easy winning formula to turbo charge your photo business now!

## Compact and suitable for any retail environment